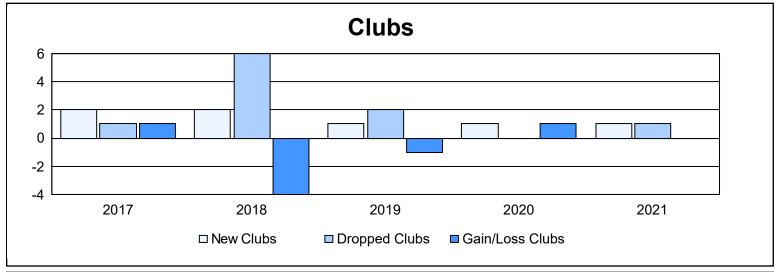

District 2 X1 As of June 2021 Cumulative

| Year      | New<br>Clubs | Dropped<br>Clubs | Gain/<br>Loss<br>Clubs | New<br>Members | Charter<br>Members | Reinstate<br>Members | Transfer<br>Members | Total<br>Member<br>Added | Total<br>Members<br>Dropped | Gain/<br>Loss<br>Members |
|-----------|--------------|------------------|------------------------|----------------|--------------------|----------------------|---------------------|--------------------------|-----------------------------|--------------------------|
| 2016-2017 | 2            | 1                | 1                      | 247            | 65                 | 21                   | 8                   | 341                      | 312                         | 29                       |
| 2017-2018 | 2            | 6                | -4                     | 260            | 61                 | 31                   | 22                  | 374                      | 463                         | -89                      |
| 2018-2019 | 1            | 2                | -1                     | 182            | 86                 | 6                    | 9                   | 283                      | 301                         | -18                      |
| 2019-2020 | 1            | 0                | 1                      | 237            | 25                 | 20                   | 11                  | 293                      | 290                         | 3                        |
| 2020-2021 | 1            | 1                | 0                      | 190            | 28                 | 8                    | 8                   | 234                      | 270                         | -36                      |
| Average   | 1            | 2                | -1                     | 223            | 53                 | 17                   | 12                  | 305                      | 327                         | -22                      |