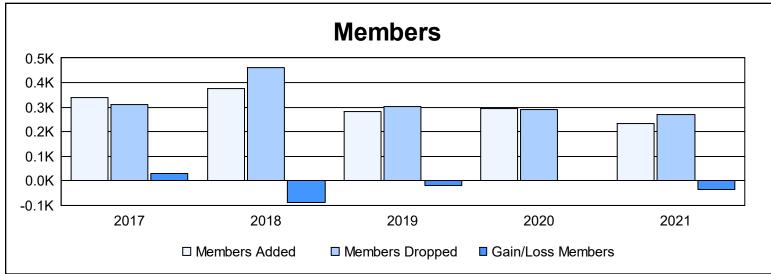

District 2 X1 As of June 2021 Cumulative

| Year      | New<br>Clubs | Dropped<br>Clubs | Gain/<br>Loss<br>Clubs | New<br>Members | Charter<br>Members | Reinstate<br>Members | Transfer<br>Members | Total<br>Member<br>Added | Total<br>Members<br>Dropped | Gain/<br>Loss<br>Members |
|-----------|--------------|------------------|------------------------|----------------|--------------------|----------------------|---------------------|--------------------------|-----------------------------|--------------------------|
| 2016-2017 | 2            | 1                | 1                      | 247            | 65                 | 21                   | 8                   | 341                      | 312                         | 29                       |
| 2017-2018 | 2            | 6                | -4                     | 260            | 61                 | 31                   | 22                  | 374                      | 463                         | -89                      |
| 2018-2019 | 1            | 2                | -1                     | 182            | 86                 | 6                    | 9                   | 283                      | 301                         | -18                      |
| 2019-2020 | 1            | 0                | 1                      | 237            | 25                 | 20                   | 11                  | 293                      | 290                         | 3                        |
| 2020-2021 | 1            | 1                | 0                      | 190            | 28                 | 8                    | 8                   | 234                      | 270                         | -36                      |
| Average   | 1            | 2                | -1                     | 223            | 53                 | 17                   | 12                  | 305                      | 327                         | -22                      |